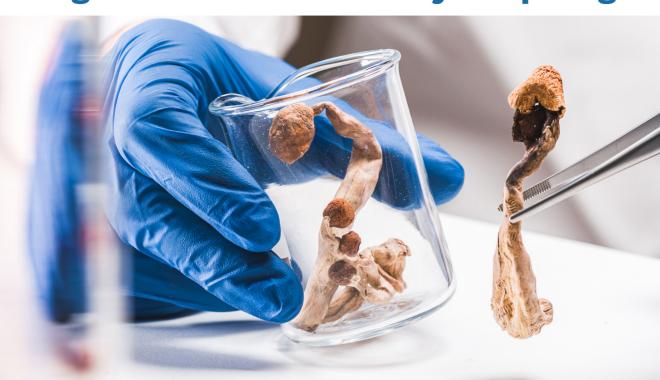

## 'Magic mushrooms' safety in spotlight

The use of psilocybin, the psychoactive compound in "magic mushrooms," is expected to rise significantly this year. While proponents point to its therapeutic potential, Denver Health's Rocky Mountain Poison and Drug Safety has had a concerning increase in calls from people reporting negative experiences while using it recreationally.